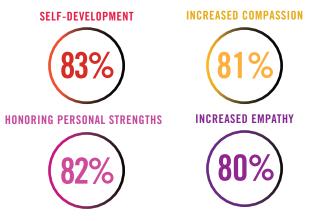

#### HIGHEST RATINGS OVERALL — IMPROVEMENT In Four Personal Attributes

#### THE ENNEAGRAM HELPS BUILD STRONGER Relationships — individuals, teams and leaders

| <ul> <li>Compassion for others</li> </ul> | <b>81%</b>  |
|-------------------------------------------|-------------|
| Improved work relationships               | <b>79</b> % |
| Empathy from leaders                      | <b>76</b> % |
| Relationships with colleagues             | <b>76</b> % |
| Respect and trust on teams                | <b>72%</b>  |
| Empathy and support on teams              | <b>72%</b>  |
| Relationships with managers               | <b>70%</b>  |
|                                           |             |