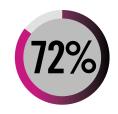

#### THE ENNEAGRAM HELPS BUILD STRONGER Relationships — individuals, teams and leaders

| <ul> <li>Compassion for others</li> </ul> | <b>81%</b>  |
|-------------------------------------------|-------------|
| Improved work relationships               | <b>79</b> % |
| Empathy from leaders                      | <b>76</b> % |
| Relationships with colleagues             | <b>76</b> % |
| Respect and trust on teams                | <b>72%</b>  |
| Empathy and support on teams              | <b>72%</b>  |
| Relationships with managers               | <b>70%</b>  |
|                                           |             |